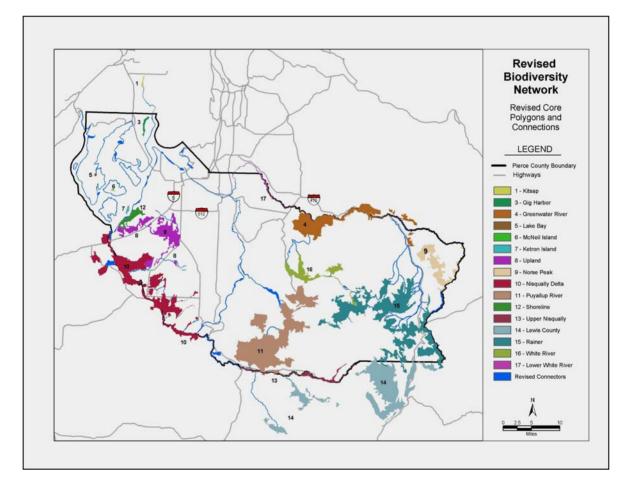

# Pierce County Biodiversity Network Implementation Report to the Lower White River Community

A Work in Progress of the Pierce County Biodiversity Alliance (PCBA)

(Pierce County Planning and Land Services, University of Washington, Washington Department of Fish and Wildlife, MetroParks Tacoma, Puyallup River Watershed Council)

# What is Biodiversity Planning?

Biodiversity planning is a method used to identify land areas that provide for a biologically diverse representation of species. This planning method considers long-term ecosystem health and establishes a goal of maintaining adequate habitat to ensure the continued viability of a diversity of species within an ecoregion.