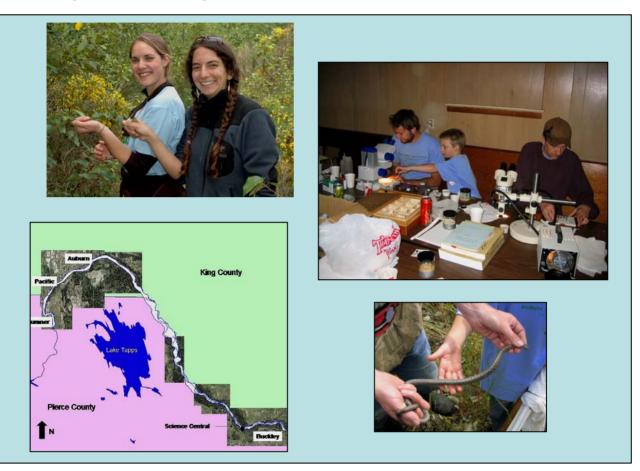

### Gig Harbor BioBlitz June 3-4, 2005

What is a BioBlitz? A rapid biological inventory of the plant and animal diversity found in a designated area during a 24-hour time frame.

#### Who was involved?

Over 100 experts from natural resource agencies, universities, museums, Tahoma and Seattle Audubon, individuals with expertise on specific taxa, such as beetles, bats etc., volunteers, and landowners participated.